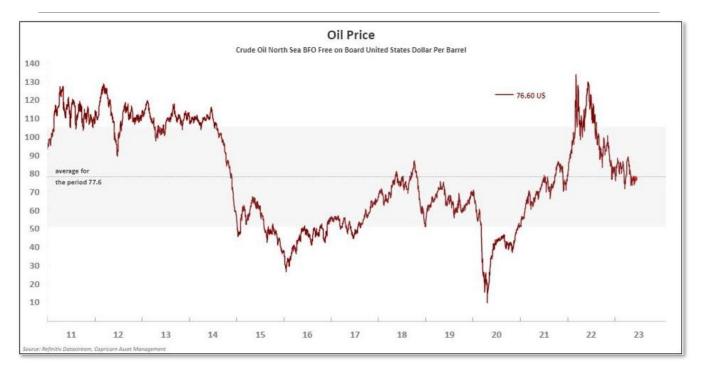

"The vibrancy of growth, the debt ceiling as an issue out of the way now, and a slow-moving Fed might just trigger a further rally in equities."

In oil markets, prices eased to give up most of the gains from the previous session after the world's top exporter, Saudi Arabia, said that it would further cut output. U.S. crude fell 0.25% to \$71.97 per barrel and Brent was at \$76.55, down 0.21% on the day.

Saxo strategists said recession concerns, firmer signs of Fed rate cuts or China stimulus measures may be needed to turn sentiment on the energy markets.

"Still, risks of a tighter market in second half remain with OPEC focused on ensuring market stability."