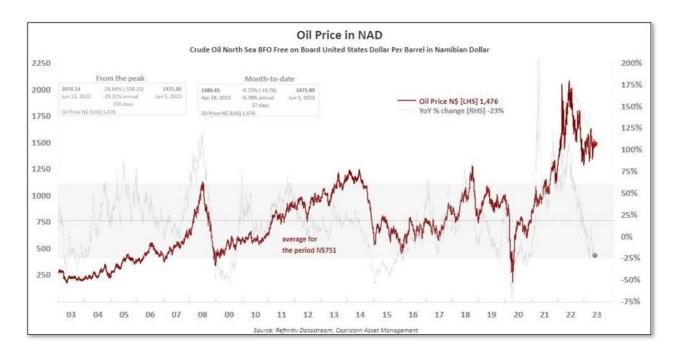

"The vibrancy of growth, the debt ceiling as an issue out of the way now, and a slow-moving Fed might just trigger a further rally in equities."

In oil markets, prices eased to give up most of the gains from the previous session after the world's top exporter, Saudi Arabia, said that it would further cut output. U.S. crude fell 0.25% to \$71.97 per barrel and Brent was at \$76.55, down 0.21% on the day.

Saxo strategists said recession concerns, firmer signs of Fed rate cuts or China stimulus measures may be needed to turn sentiment on the energy markets.

"Still, risks of a tighter market in second half remain with OPEC focused on ensuring market stability."